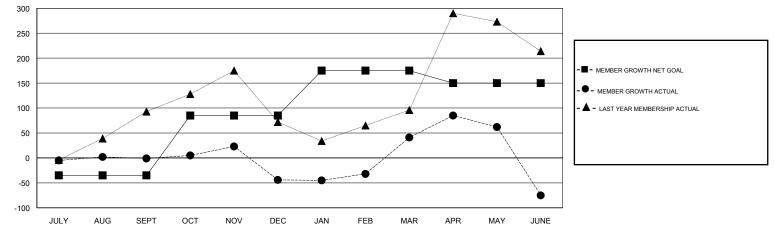

## LOCATION REP OF SRI LANKA

GMT CA

|                       | Club          | s         |               | Members               |                           |                         |                                                    |  |
|-----------------------|---------------|-----------|---------------|-----------------------|---------------------------|-------------------------|----------------------------------------------------|--|
| RESULTS FOR 2018-2019 |               |           |               | RESULTS FOR 2018-2019 |                           |                         |                                                    |  |
| QUARTER               | NEW CLUB GOAL | NEW CLUBS | DROPPED CLUBS | QUARTER               | MEMBER GROWTH NET<br>GOAL | MEMBER GROWTH<br>ACTUAL | DROPPED<br>MEMBERS ACTUAL<br>(including transfers) |  |
| JULY/AUG/SEPT         | 2             | 0         | 0             | JULY/AUG/SEPT         | -35                       | 45                      | 38                                                 |  |
| OCT/NOV/DEC           | 3             | 0         | 2             | OCT/NOV/DEC           | 120                       | 57                      | 100                                                |  |
| JAN/FEB/MAR           | 2             | 3         | 0             | JAN/FEB/MAR           | 90                        | 126                     | 39                                                 |  |
| APR/MAY/JUNE          | 0             | 2         | 2             | APR/MAY/JUNE          | -25                       | 116                     | 222                                                |  |

GOALS AND ACTUAL NEW CLUBS CUMULATIVE

| DROPPED CLUBS: 4               |     | 59 CLUBS OF 92 ADDED 1 OR MORE<br>NEW MEMBERS | GENDER DISTRIBUTION                    |                                |     |
|--------------------------------|-----|-----------------------------------------------|----------------------------------------|--------------------------------|-----|
|                                |     |                                               | MALE<br>FEMALE                         | 1,957 (77.69%)<br>562 (22.31%) |     |
| DROPPED MEMBERS                |     |                                               | Women Percentage Fiscal Year Goal: 20% |                                |     |
| DECEASED                       | 19  | CLICK HERE FOR CUMULATIVE                     | TOTAL FAMILY UNIT MEMBERS              |                                | 753 |
| CLUB CANCELLED 77<br>OTHER 303 |     | MEMBERSHIP DATA                               | FAMILY MEMBERS PAYING HALF             |                                | 400 |
|                                |     |                                               |                                        |                                | 406 |
| TOTAL                          | 399 |                                               |                                        |                                |     |