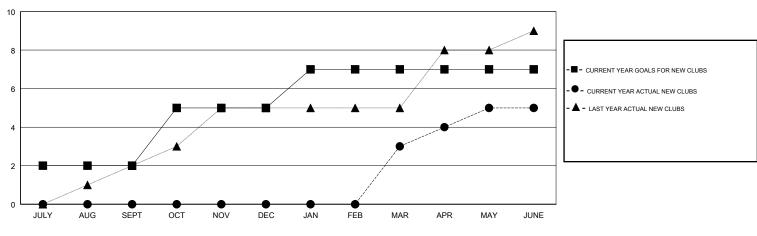

## LOCATION REP OF SRI LANKA

GMT CA

|                       | Club          | s         |               | Members               |                           |                         |                                                    |  |
|-----------------------|---------------|-----------|---------------|-----------------------|---------------------------|-------------------------|----------------------------------------------------|--|
| RESULTS FOR 2018-2019 |               |           |               | RESULTS FOR 2018-2019 |                           |                         |                                                    |  |
| QUARTER               | NEW CLUB GOAL | NEW CLUBS | DROPPED CLUBS | QUARTER               | MEMBER GROWTH NET<br>GOAL | MEMBER GROWTH<br>ACTUAL | DROPPED<br>MEMBERS ACTUAL<br>(including transfers) |  |
| JULY/AUG/SEPT         | 2             | 0         | 0             | JULY/AUG/SEPT         | -35                       | 45                      | 38                                                 |  |
| OCT/NOV/DEC           | 3             | 0         | 2             | OCT/NOV/DEC           | 120                       | 57                      | 100                                                |  |
| JAN/FEB/MAR           | 2             | 3         | 0             | JAN/FEB/MAR           | 90                        | 126                     | 39                                                 |  |
| APR/MAY/JUNE          | 0             | 2         | 2             | APR/MAY/JUNE          | -25                       | 116                     | 222                                                |  |

GOALS AND ACTUAL NEW CLUBS CUMULATIVE

| DROPPED CLUBS: 4               |     | 59 CLUBS OF 92 ADDED 1 OR MORE<br>NEW MEMBERS | GENDER DISTRIBUTION                    |                                |     |
|--------------------------------|-----|-----------------------------------------------|----------------------------------------|--------------------------------|-----|
|                                |     |                                               | MALE<br>FEMALE                         | 1,957 (77.69%)<br>562 (22.31%) |     |
| DROPPED MEMBERS                |     |                                               | Women Percentage Fiscal Year Goal: 20% |                                |     |
| DECEASED                       | 19  | CLICK HERE FOR CUMULATIVE                     | TOTAL FAMILY UNIT MEMBERS              |                                | 753 |
| CLUB CANCELLED 77<br>OTHER 303 |     | MEMBERSHIP DATA                               | FAMILY MEMBERS PAYING HALF             |                                | 400 |
|                                |     |                                               |                                        |                                | 406 |
| TOTAL                          | 399 |                                               |                                        |                                |     |